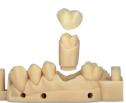

## **Desktop Health**

Model X with its 50-micron build layer allows for exceptionally detailed crowns, bridges with removable dies, implant cases, and diagnostic and orthodontic models.

Flexural Strength: 90 Mpa Flexural Modulus: 2.2 GPa