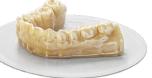

## **High Speed Meet Premium Precision**

Model Z is as effective as it is fast. This low viscosity model material is ideal for orthodontic, diagnostic, and crown and bridge models requiring smooth surface resolution, easy clean up, and a superior fit and finish.

Flexural Strength: 90 Mpa Flexural Modulus: 2.5 GPa Elongation at Break: 10%

DesktopHealth.com @DesktopHealth (866) 344-3578