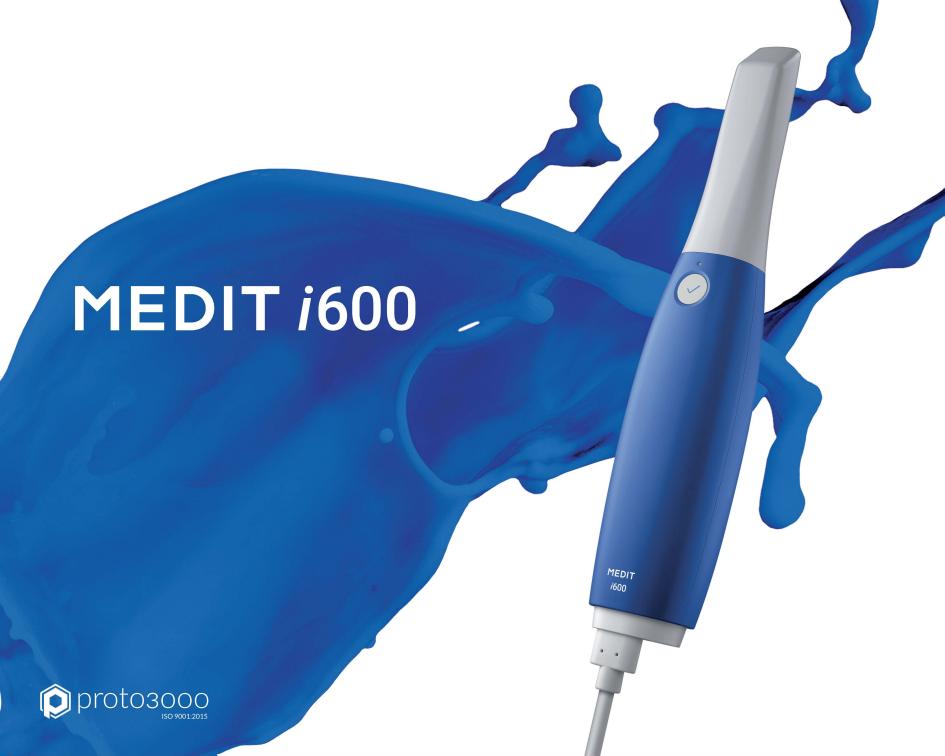

# Astonishing Scanning Experience

### Light,

245g featherweight with improved grip for comfort.

#### Smooth,

Improved speed and optimal scanned images deliver a smoother scanning experience.

Smooth like silk, regardless of PC specs.

### Vivid,

Transmits vivid scan data via the new optical system used in the Medit *i*700.

# The Brain of the *i*700 with a Splash of Color

Super Accurate, Super Light, Super Smooth.

The digital workflow begins with accurate data. Medit *i*600 precisely acquires data for effortless digital dentistry.