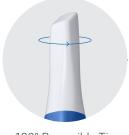

g featherweight with improved grip for comfort.

#### Smooth,

Improved speed and optimal scanned images deliver a smoother scanning experience.

Smooth like silk, regardless of PC specs.

### Vivid,

Transmits vivid scan data via the new optical system used in the Medit *i*700.

# The Brain of the *i*700 with a Splash of Color

Super Accurate, Super Light, Super Smooth.

The digital workflow begins with accurate data. Medit *i*600 precisely acquires data for effortless digital dentistry.

\*High accuracy
Full-arch accuracy: 10.9 µm ± 0.98

\*Acquires accurate scan data from anterior segment to the occlusal surface



Take full control of your scanning with clicks of one button. No need for numerous cables and hubs!
Simply Plug & Scan using a single cable for direct connection with a PC.



180° Reversible Tip







Detachable Cable

## **Easy Does It All**

Medit *i*600 can be **directly connected to the PC** using just **one cable**, eliminating limitations of wired devices between chairs and clinics for a wider scope of treatment using scanners.





#### Larger Scan Area (Compared to the i500)

A larger scan area (15X13mm) captures more in one swipe for a more convenient scanning experience.



## **Making Scanning Easier**

Experience amazing digitized data acquisition with **Medit Scan for Clinics**. Our cutting-edge software technology makes scanning more convenient for you.



Strengthened user guidance provides

help for abnormalities detected during scanning.

Enhanced A.I. filtering performance eases the scanning process by filtering out soft tissue such as lips