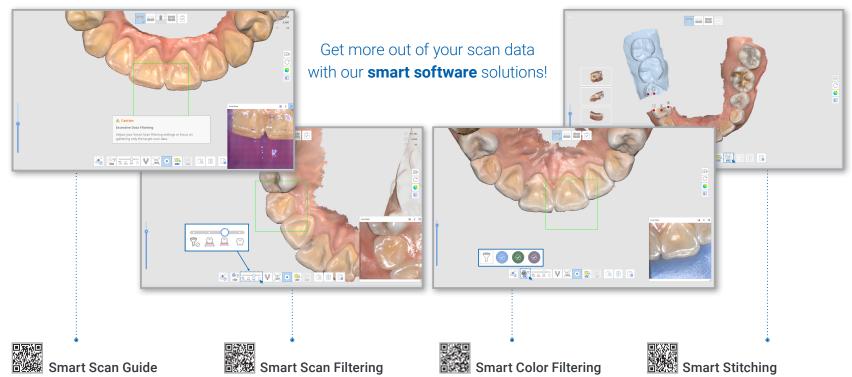

## **Making Scanning Easier**

Experience amazing digitized data acquisition with **Medit Scan for Clinics**. Our cutting-edge software technology makes scanning more convenient for you.

Strengthened user guidance provides

help for abnormalities detected during scanning.

Enhanced A.I. filtering performance eases the scanning process by filtering out soft tissue such as lips, cheeks, and tongue.

Automatically filters registered colors, such as the color of medical gloves, during scanning.

Scan with your own scanning strategy. Fragmented scan data are aligned with automatically detected common area.