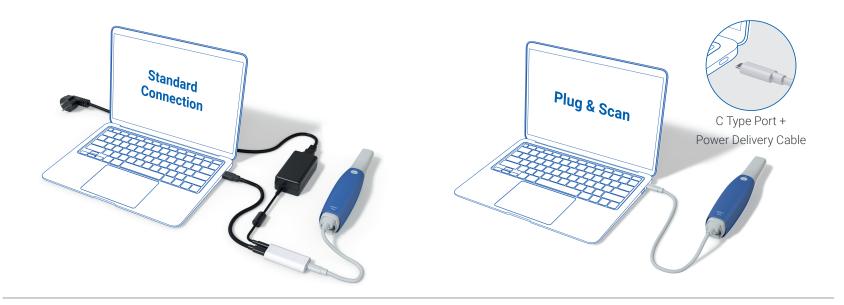

\*High accuracy
Full-arch accuracy: 10.9 µm ± 0.98

\*Acquires accurate scan data from anterior segment to the occlusal surface

Take full control of your scanning with clicks of one button. No need for numerous cables and hubs!
Simply Plug & Scan using a single cable for direct connection with a PC.

## **Easy Does It All**

Medit *i*600 can be **directly connected to the PC** using just **one cable**, eliminating limitations of wired devices between chairs and clinics for a wider scope of treatment using scanners.