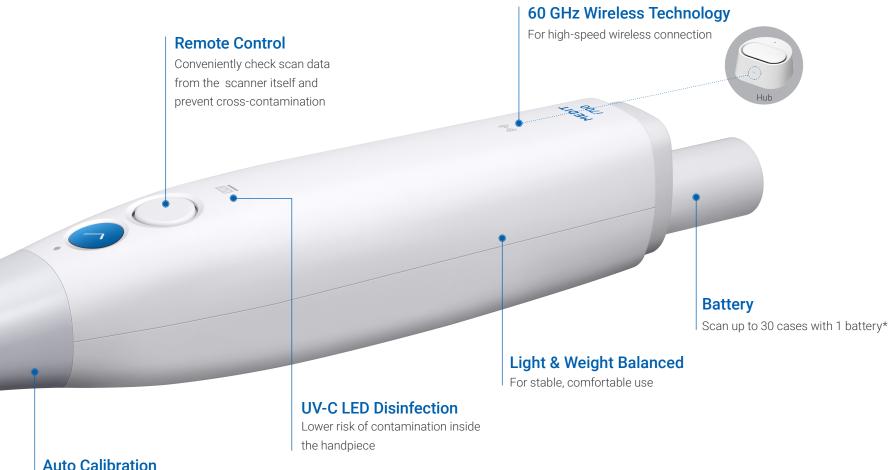

#### 1 hour of continuous scanning, up to 8 hours in standby mode

#### All-Day-Scan-with-Single-Battery. Scan all day without worrying about charging.

Maxillary + Mandibular + Occlusion

Total scan time of

2 mins\*

Scan up to **30 cases** with 1 battery

Up to **90 cases** using 3 included batteries

Intelligent power management function automatically switches the device to sleep mode when not in use, standing by up to 8 hours. It takes just seconds to wake the device for scanning.

#### Wired power connection:

Once you've used up all 3 included batteries, simply connect the power cable and keep using the device.