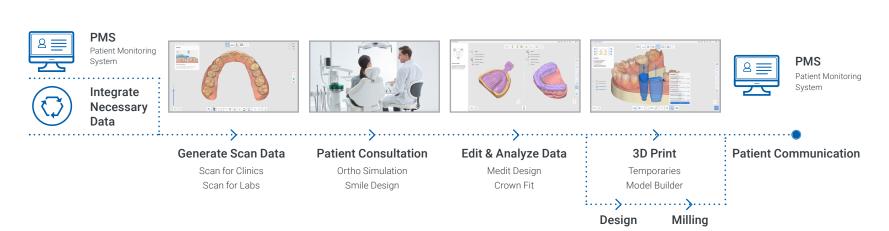

#### **Medit Link**

Begin your clinic's data management with Medit Link.

You can create and manage scan data matched with patient information in the electronic chart program and link them with treatment solutions of various workflows. The various apps of the Medit Link App Box help provide higher standard consultation that is easier to understand for patients.

Medit Link's cloud storage encrypts and stores data for reliable protection against virus and ransomware attacks. It also enables data sharing and real-time communication between dentists, patients, and lab technicians anytime, anywhere on a PC, a tablet, or any mobile device with an internet connection.

#### Digital Dentistry with Medit Link & Medit Apps

Digitize Your Treatment with Medit Link

#### **Use Your Scan Data for Much More**

Scan data created with the Medit i700 wireless can be linked to the workflow of various solution providers via Medit Link. The data can also be used with any software that can open standard 3D formats such as STL, PLY, and OBJ. And the wide utilization of our open system is expanding as we speak.

#### What you can do in Medit Link:

Clear aligners | Crown and bridges | Implant-supported restorations | Full and partial dentures Orthodontics | Implant surgical guides | Sleep apnea devices Dental models | 3D printing...

#### **Medit Apps**

Medit Apps quickly introduce digital workflows using scan data and help you to utilize them in a diverse range of cases. You can analyze data, create restorations and models, and communicate with your patients in the simplest way. With Medit Apps, a lot more can be done on the chairside like designing sprints, temporaries, bridges, and so on! By the way, you don't need to have a Medit scanner or pay a huge annual fee to join the Medit Ecosystem. Feel literally free to enjoy digital dentistry with Medit Apps.