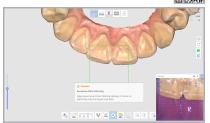

#### Smart Scan Guide

Strengthened user guidance provides Enhanced A.I. filtering performance help for abnormalities detected during eases the scanning process by scanning.

#### **Smart Scan Filtering**

filtering out soft tissue such as lips, cheeks, and tongue.

#### **Smart Color Filtering**

Automatically filters registered colors, such as the color of medical gloves, during scanning.

#### **Smart Stitching**

Scan with your own scanning strategy. Fragmented scan data are aligned with automatically detected common area.