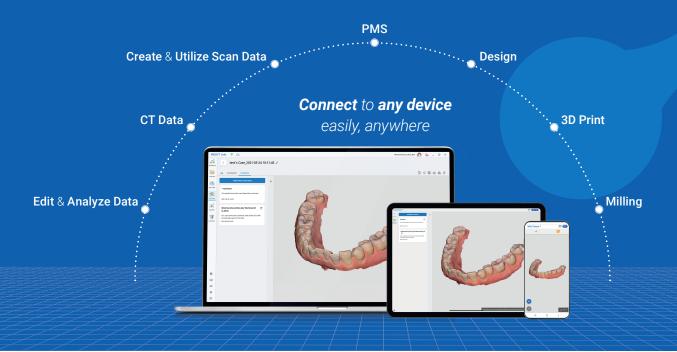

#### **Medit Link**

Begin your clinic's data management with Medit Link.

You can create and manage scan data matched with patient information in the electronic chart program and link them with treatment solutions of various workflows. The various apps of the Medit Link App Box help provide higher standard consultation that is easier to understand for patients.

Medit Link's cloud storage encrypts and stores data for reliable protection against virus and ransomware attacks. It also enables data sharing and real-time communication between dentists, patients, and lab technicians anytime, anywhere on a PC, a tablet, or any mobile device with an internet connection.

#### Digital Dentistry with Medit Link & Medit Apps

Digitize Your Treatment with Medit Link

#### **Use Your Scan Data for Much More**

Scan data created with the Medit i700 wireless can be linked to the workflow of various solution providers via Medit Link. The data can also be used with any software that can open standard 3D formats such as STL, PLY, and OBJ. And the wide utilization of our open system is expanding as we speak.