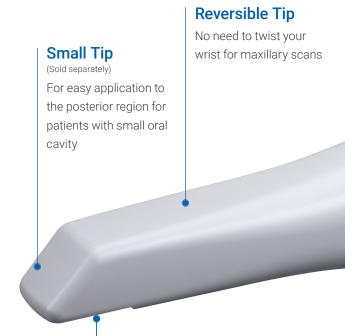

#### Wider Scan Area

Enlarged scanning window captures large areas at once while maintaining the small size of the scanner head

Automatic tool makes calibration a breeze

When the scanner's cable disappears, so do restrictions to scan movements. Strengthened impact resistance minimizes damage from accidental drops. Weight balanced design of the i700 wireless provides a stable, comfortable scanning experience.