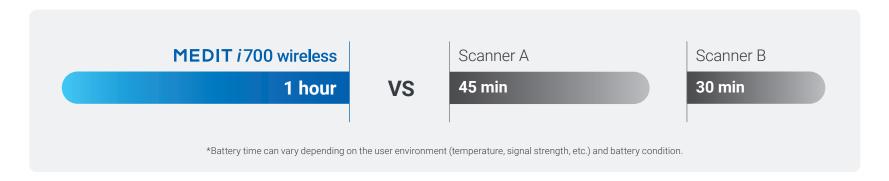

#### 1 hour of continuous scanning, up to 8 hours in standby mode

#### All-Day-Scan-with-Single-Battery. Scan all day without worrying about charging.

Maxillary + Mandibular + Occlusion

Total scan time of

2 mins\*

Scan up to **30 cases** with 1 battery

Up to **90 cases** using 3 included batteries

Intelligent power management function automatically switches the device to sleep mode when not in use, standing by up to 8 hours. It takes just seconds to wake the device for scanning.