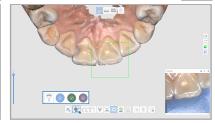

#### Smart Scan Guide

Strengthened user guidance provides Enhanced A.I. filtering performance help for abnormalities detected during eases the scanning process by scanning.

#### **Smart Scan Filtering**

filtering out soft tissue such as lips, cheeks, and tongue.

#### **Smart Color Filtering**

Automatically filters registered colors, such as the color of medical gloves, during scanning.