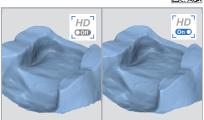

#### **HD Mode**

Get a sharper scan image in the margin area with the upgraded HD Mode.