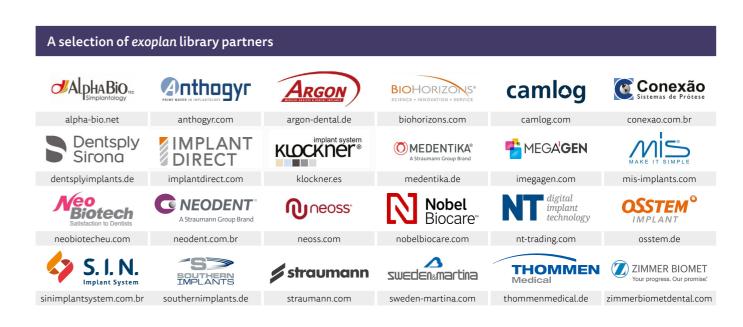

#### Free choice – comprehensive implant and component library

The exoplan library comprises over 520 different implant systems from top-tier manufacturers – such as Straumann, Nobel Biocare, Dentsply Sirona, Zimmer and Camlog – as well as numerous local suppliers. Users can also access exocad's comprehensive library of over 60,000 compatible prosthetic components.

## Comprehensive selection of **implant libraries**

To allow for the optimum use of exoplan, exocad compatible components from third-party providers provides a large range of validated and tested implant, in the original manufacturer workflow. The extensive drill and drill sleeve libraries for customers to download selection of leading implant manufacturers allows free of charge. The range is expanded every day. for the free choice and use of any preferred implant Manufacturer-independent platform switching system. Find the latest overview at: concepts are supported, as is the option of using exocad.com/exoplan-libraries