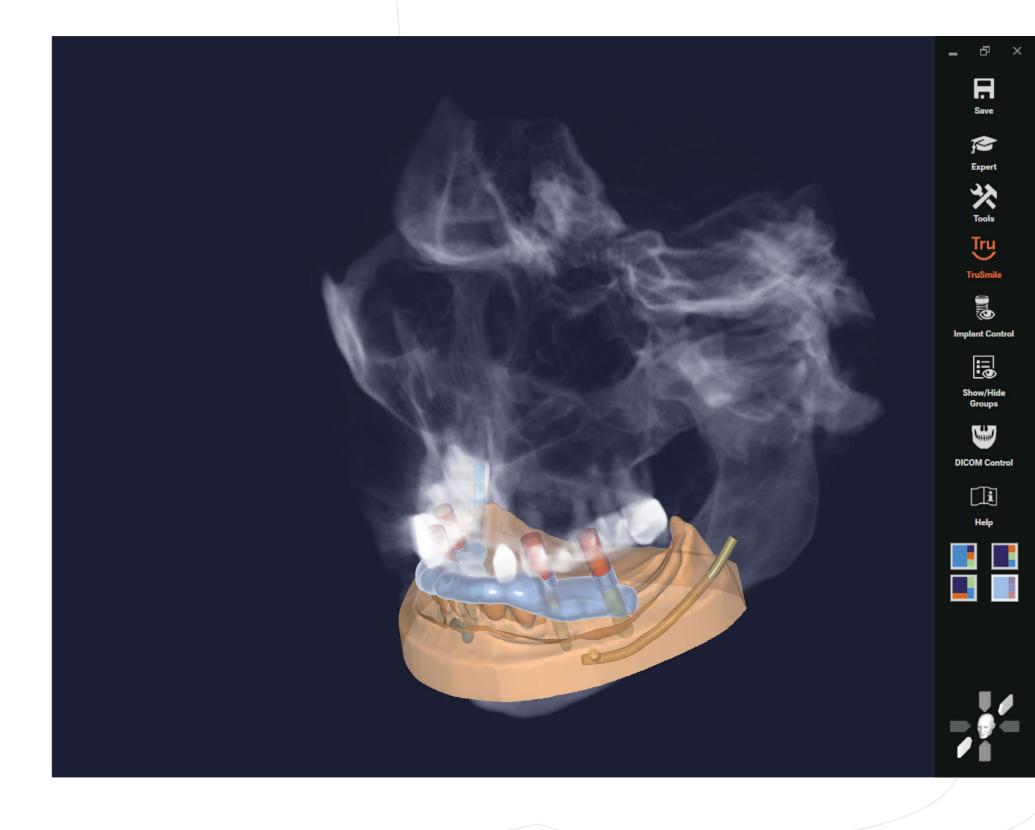

### Ultra-fast - exoplan's DICOM viewer

Get enthused with exoplan's high speed in processing large CBCT files. Due to optimized datahandling algorithms and snappy graphics rendering, exoplan provides market-leading DICOM loading and visualization speed.

#### Highest accuracy - alignment of scan data

Combine CBCT and surface scan data of a model by taking advantage of exoplan's robust alignment tools. Additional refinement features maximize the accuracy of the aligned scans.