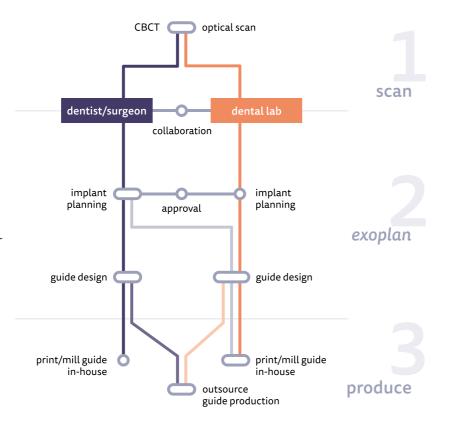

## Control every step according to your requirements

Implantology is an integral part of modern patient treatment. It can involve many steps and parties from implant planning to surgical guide design and manufacturing. Enjoy freedom of choice and manage your individual process for guided surgery with exoplan!

Thanks to open yet integrated solutions for digital dentistry, you are in control of the desired workflows. While surgeons may only need our exoplan planning tools, dental practices and laboratories benefit from the complete solution, including our Guide Creator module.