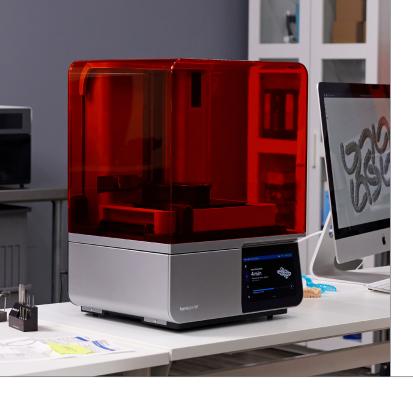

# formlabs 😿 | dental

Form 4B

Blazing Speed Meets Unmatched Accuracy

Fast A model every 49 seconds

Versatile 15+ Formlabs and thirdparty resins

Intuitive Anyone can learn in 15 minutes

### Accurate

A perfect fit every time

Unprecedented print speeds. Print a dental model every 49 seconds.

11 Clear Aligner Models