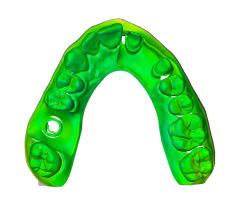

### Accurate

A perfect fit every time

Unprecedented print speeds. Print a dental model every 49 seconds.

11 Clear Aligner Models

Experience identical prints anywhere on the build platform powered by Formlabs Low Force Display<sup>™</sup> (LFD) technology. Smooth surfaces and fine features for premium looking parts you'll be proud to deliver.