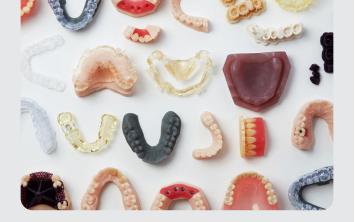

# formlabs 😿 | dental

Form 4B

Blazing Speed Meets Unmatched Accuracy

Fast A model every 49 seconds

Versatile 15+ Formlabs and thirdparty resins

Intuitive Anyone can learn in 15 minutes

Effortlessly create parts for any dental application.

Unrivaled accuracy that matches your commitment to a perfect fit, every time.

Choose from 15+ dental-specific resins including biocompatible resins developed and validated under a stringent QMS and produced in an ISO 13485-certified facility for peace of mind.