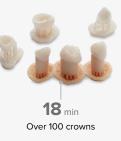

### Accurate

A perfect fit every time

Unprecedented print speeds. Print a dental model every 49 seconds.

11 Clear Aligner Models